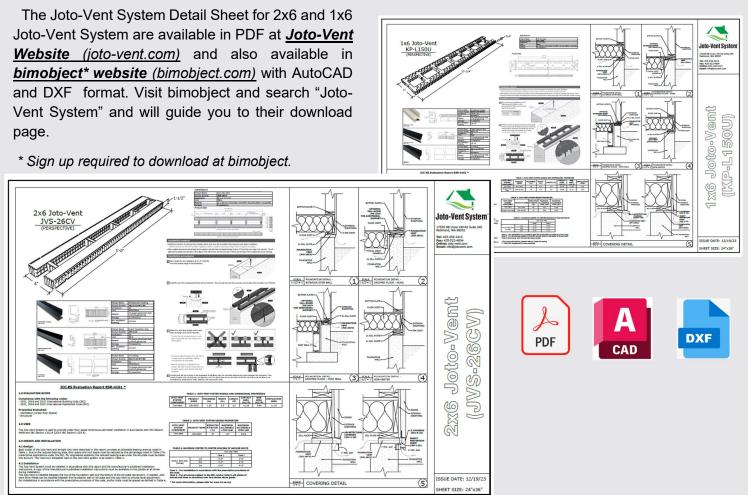

## Continuous Perimeter Foundation Vents

## 2D / 3D Product data & Detail Sheet for designers

## Detail Sheet for 2x6 and 1x6 Joto-Vent now available!



## 2D / 3D product drawings, ICC-ES certifications, and Test Reports are also available at Joto-Vent Website!

The Joto-Vent System product drawing data, ICC-ES certifications, and other test reports are available at Joto-Vent Website (joto-vent.com/technical-resources/technical-documents).



Scan HERE or visit: joto-vent.com/technical-resources/technical-documents







ioto-vent.com | info@jotovent.com | (425) 256-2210

Available from Boise Cascade Woodinville, WA