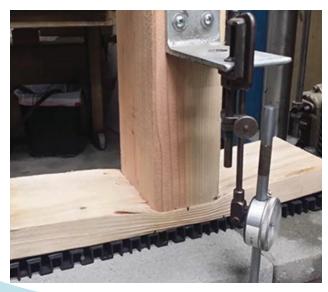

## WE CAN'T BE CRUSHED!

Compression testing shows. The sill plate will crush before crushing Joto-Vent. Engineered for three-to-four-stories high.