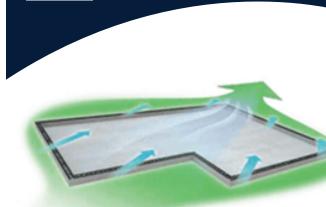

### Natural air flow will add longevity and durability to the foundation and structure

# Continuous Venting of the Crawl Space